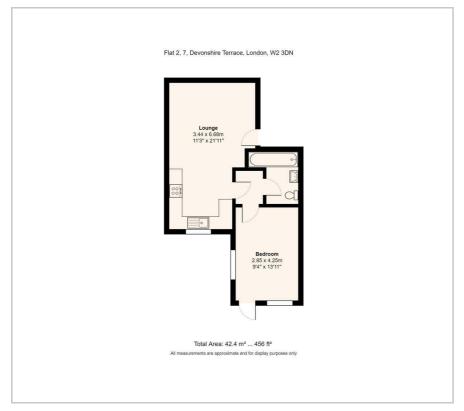

# Flat 2, 7 Devonshire Terrace

, London, W2 3DN

## £2,100 Per month

We are proud to present this lovely 1 bedroom flat located in Paddington.

It is breifly comprised of a double bedroom, a spacious living area with an open planned kitchen, a separate full sized bathroom and a garden.

It is located 5 mins walk away from Hyde Park and is served by several amenities with Paddington Station being only 5 minutes walk away.

### Viewing

Please contact us on 020 3198 4517 if you wish to arrange a viewing appointment for this property or require further information.







### Floor Plan Area Map



# P. DINGTON 75 Kensington Gardens Map data ©2025 Google

### **Energy Efficiency Graph**













These particulars, whilst believed to be accurate are set out as a general outline only for guidance and do not constitute any part of an offer or contract. Intending purchasers should not rely on them as statements of representation of fact, but must satisfy themselves by inspection or otherwise as to their accuracy. No person in this firms employment has the authority to make or give any representation or warranty in respect of the property.