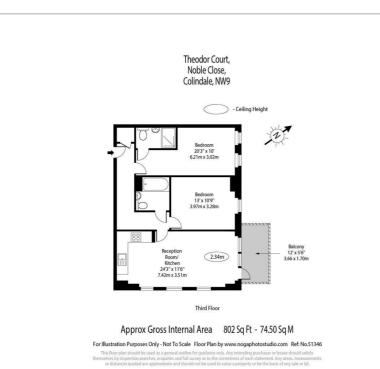

## df-estates.com

В



# **1, Theodor Court Nobel Close** , London, NW9 5TF **Offers in the region of £420,000**

Daniel Ford are delighted to present this beautiful two bedroom, two bathroom flat located in this prestige development moments away from Colindale station. The flat comprises of large living room, fully integrated kitchen, two double bedrooms and two fully tiled bathrooms. The flat is chain free

Lease 115 years

- 2 Bedrooms
- 2 Bathrooms
- Chain Free
- Close to Station

Viewing

Please contact us on 020 3198 4517 if you wish to arrange a viewing appointment for this property or require further information.

#### **Floor Plan**

#### Area Map





### **Energy Efficiency Graph**







These particulars, whilst believed to be accurate are set out as a general outline only for guidance and do not constitute any part of an offer or contract. Intending purchasers should not rely on them as statements of representation of fact, but must satisfy themselves by inspection or otherwise as to their accuracy. No person in this firms employment has the authority to make or give any representation or warranty in respect of the property.

68 Caledonian Road, London, N1 9DP 020 3198 4517 kx@df-estates.com