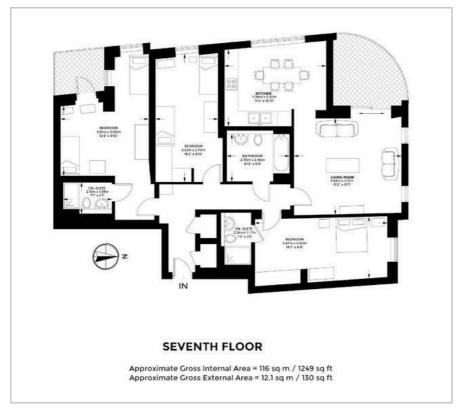

## Flat 705 Indescon Square

, London, E14 9EZ

£3,900 Per month

We are proud to present this stunning 3 bedroom flat located in the prestigious Canary Wharf, it is comprised of 3 spacious double bedrooms of which 2 are en-suite, a family sized bathroom, a semi open planned kitchen/dining area and a generously spaced private balcony.

There are several transport links that serve the property alongside world class amenities.

It is available on a furnished basis.

## Viewing

Please contact us on 020 3198 4517 if you wish to arrange a viewing appointment for this property or require further information.



- 2 bathrooms
- Concierge
- 1:5









## Floor Plan Area Map





## **Energy Efficiency Graph**













These particulars, whilst believed to be accurate are set out as a general outline only for guidance and do not constitute any part of an offer or contract. Intending purchasers should not rely on them as statements of representation of fact, but must satisfy themselves by inspection or otherwise as to their accuracy. No person in this firms employment has the authority to make or give any representation or warranty in respect of the property.