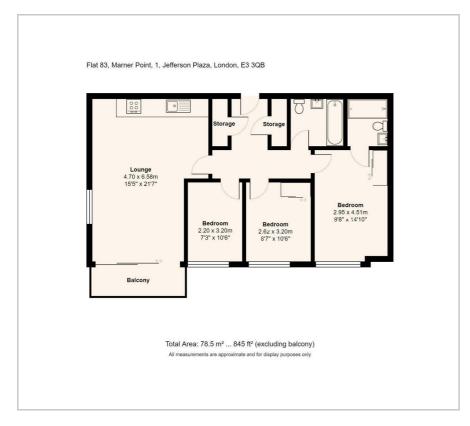

# Marner Point 1 Jefferson Plaza

, London, E3 3QB

## £3,000 Per month

We are proud to present this lovely 3 bedroom property located in Marner Point. It is comprised of 3 spacious double bedrooms, 1 of which is served by an ensuite, a full sized family bathroom and a spacious open-planned kitchen/living area.

The property is located only a stones' throw away from Bromley-by-Bow underground station which provides excellent transport links into Central London.

- · 3 bedrooms
- 2 bathrooms
- Availaible now
- 10th floor
- Lift
- · Gym
- 24/7 concierge

The flat is available on a fully furnished basis.

### Viewing

Please contact us on 020 3198 4517 if you wish to arrange a viewing appointment for this property or require further information.









### Floor Plan



# BOW COMMON BOW CO

### **Energy Efficiency Graph**



Area Map











These particulars, whilst believed to be accurate are set out as a general outline only for guidance and do not constitute any part of an offer or contract. Intending purchasers should not rely on them as statements of representation of fact, but must satisfy themselves by inspection or otherwise as to their accuracy. No person in this firms employment has the authority to make or give any representation or warranty in respect of the property.