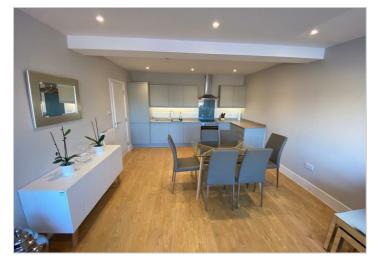

The flat comprises of a big size fully fitted contemporary living/dining area. The kitchen is modern and fully fitted to a high specification alongside two bedrooms one of which benefits from ensuite facilities, a storage area is also available.