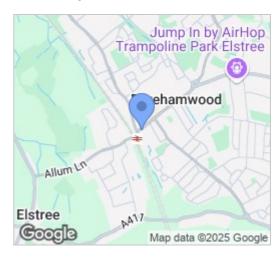

Within close proximity to facilities such as Meadow Park, a theatre, an academy and a primary school alongside the Elstree BBC Studios.

Located with easy access to both St Albans and London, (12 miles (19 km) from Charing Cross). Borehamwood falls within the civil parish of Elstree and Borehamwood and the London commuter belt.

## Floor Plan Area Map