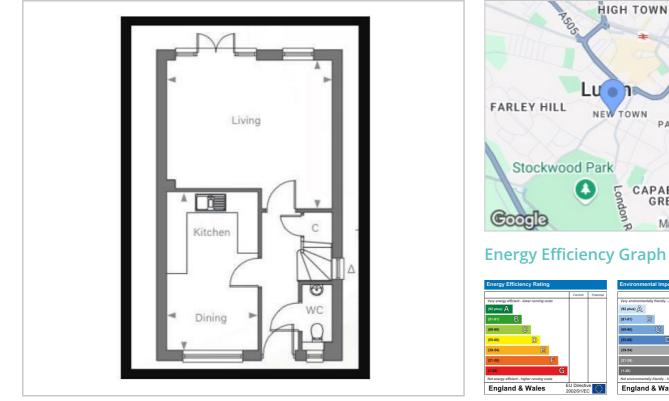

#### **Floor Plan**

# 6 Sackville Road , Luton, LU1 5EE £1,750 Per month

This 3 bedroom 2 bath semi-detached house is 6 years old and in wonderful condition throughout.

The property consists of 3 double bedrooms, 2 bathrooms (1 en-suite), living room, kitchen, additional toilet and private garden. Parking space.