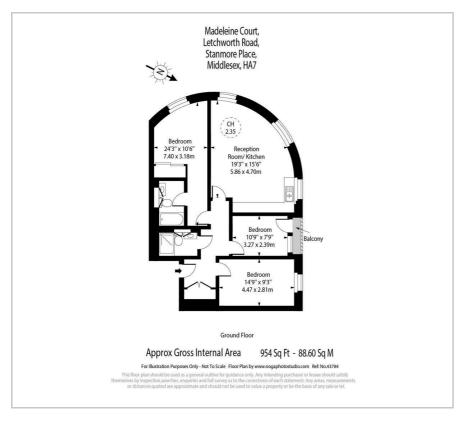

This modern property benefits from having; - 3 double bedrooms, 24 hour concierge, Award winning landscaped

Residents only gymnasium and is less than 1/4 mile from the Jubilee Line underground station. Allocated Parking.

## Viewing

gardens.

Please contact us on 020 3198 4517 if you wish to arrange a viewing appointment for this property or require further information.







## Floor Plan Area Map



## CAN PARK The Hive London Map data ©2025 Google

## **Energy Efficiency Graph**













These particulars, whilst believed to be accurate are set out as a general outline only for guidance and do not constitute any part of an offer or contract. Intending purchasers should not rely on them as statements of representation of fact, but must satisfy themselves by inspection or otherwise as to their accuracy. No person in this firms employment has the authority to make or give any representation or warranty in respect of the property.