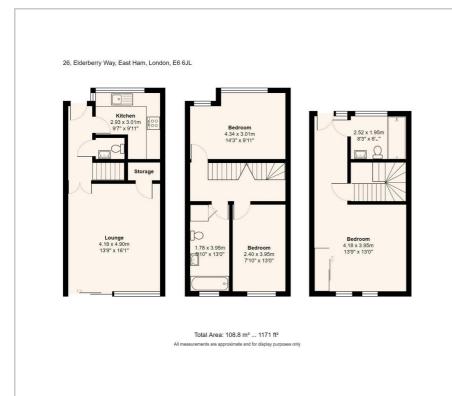

## df-estates.com

<u>\_\_\_\_</u>2 \_\_\_\_1 ≣

L C

3

# 

# 26 Elderberry Way , London, E6 6JL £2,650 Per month

Daniel Ford is delighted to introduce this recently refurbished terrace house situated in Newham.

This property features a generous living room, a fitted kitchen, three bedrooms including one with an ensuite, and a separate toilet and bathroom.

Additionally, it offers a private parking drive and an outdoor garden space. Conveniently located just a 2-minute walk from Tesco, with local bus stops also easily accessible on foot.

### Viewing

Please contact us on 020 3198 4517 if you wish to arrange a viewing appointment for this property or require further information.

### **Floor Plan**

### Area Map





### **Energy Efficiency Graph**







These particulars, whilst believed to be accurate are set out as a general outline only for guidance and do not constitute any part of an offer or contract. Intending purchasers should not rely on them as statements of representation of fact, but must satisfy themselves by inspection or otherwise as to their accuracy. No person in this firms employment has the authority to make or give any representation or warranty in respect of the property.

68 Caledonian Road, London, N1 9DP 020 3198 4517 kx@df-estates.com