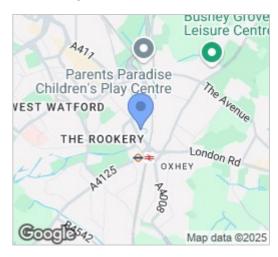

#### Area Map

Bushey Rail Station is an eight-minute walk and Watford High Street a 15minute walk. The M1 and M25 motorways provide easy access to surrounding towns, such as London and St Albans.