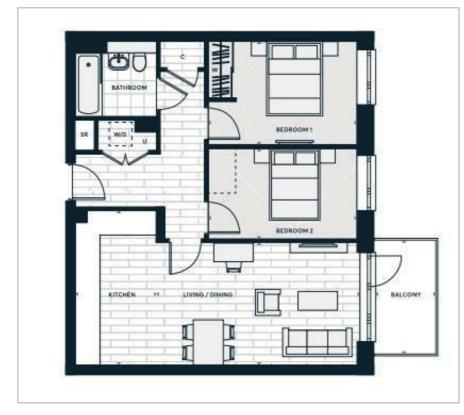

### **Floor Plan**

The property is comprised of 2 double bedrooms and a lovely living room which is open planned with 1 bathroom and underground parking is available, further benefits from large private terrace and landscaped gardens.