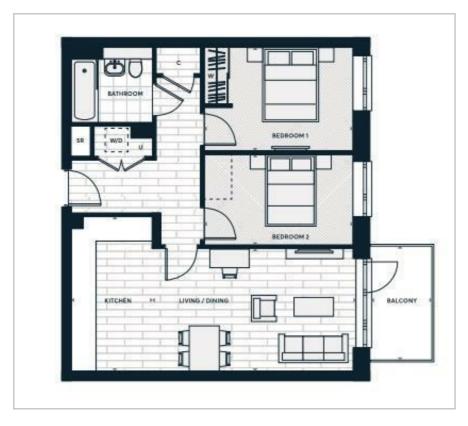

The property is comprised of 2 double bedrooms and a lovely living room which is open planned with 1 bathroom and underground parking is available, further benefits from large private terrace and landscaped gardens.

### Floor Plan Area Map