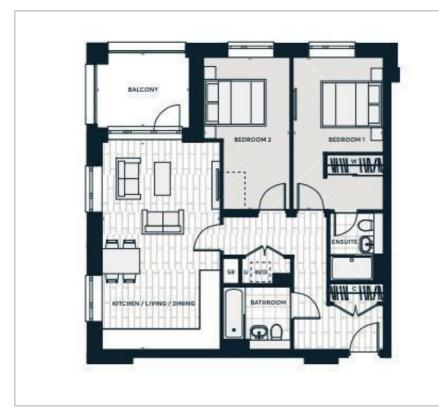

### Floor Plan Area Map

The property includes 2 double bedroom and a lovely living room with 2 bathrooms (1 ensuite) and underground parking.

Offered with a contemporary interior and highly desirable outside space, with large private terrace.