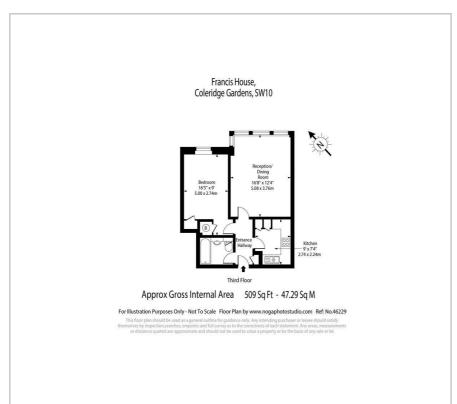

opular modern development just off the Kings Road in Chelsea. This one bedroom flat presented in very good condition throughout and being on the 3rd floor (with lift) offers wonderful and bright southerly views across London. The property is situated within the very popular King's Chelsea development offering 24 hours security and concierge, a swimming pool and spa complex and gymnasium all set within approximately seven acres of beautiful communal gardens.

- 1 bedroom
- Living-room
- Separate kitchen
- 3rd floor with lift
- 24 hour security security and concierge
- Swimming pool
- Gymnasium
- Communal gardens

### Viewing

LLL

Please contact us on 020 3198 4517 if you wish to arrange a viewing appointment for this property or require further information.







### Floor Plan Area Map



# EARL'S COURT CHELSEA CHELSEA

### **Energy Efficiency Graph**













These particulars, whilst believed to be accurate are set out as a general outline only for guidance and do not constitute any part of an offer or contract. Intending purchasers should not rely on them as statements of representation of fact, but must satisfy themselves by inspection or otherwise as to their accuracy. No person in this firms employment has the authority to make or give any representation or warranty in respect of the property.