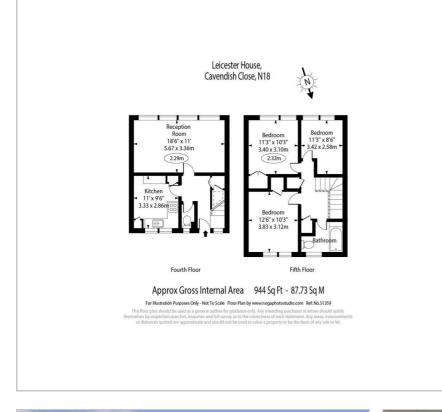

# df-estates.com



# Flat 13, Leicester House Cavendish Close , London, N18 2LP £250,000

Daniel Ford are pleased to offer to the market this 3 · 3 Bedrooms bedroom duplex flat situated on the 4th and 5th floors of this well maintained block. Internally the property is in good condition and pictures are to follow. The flat is close to a host of local amenities and is offered chain free. Perfect for first time buyers/investors.

Lease 84 years Tenanted - Rental Income £1700 per month **INVESTORS ONLY** 

### Viewing

Please contact us on 020 3198 4517 if you wish to arrange a viewing appointment for this property or require further

Spacious Chain Free





#### **Floor Plan**

#### Area Map





## **Energy Efficiency Graph**







These particulars, whilst believed to be accurate are set out as a general outline only for guidance and do not constitute any part of an offer or contract. Intending purchasers should not rely on them as statements of representation of fact, but must satisfy themselves by inspection or otherwise as to their accuracy. No person in this firms employment has the authority to make or give any representation or warranty in respect of the property.

68 Caledonian Road, London, N1 9DP 020 3198 4517 kx@df-estates.com