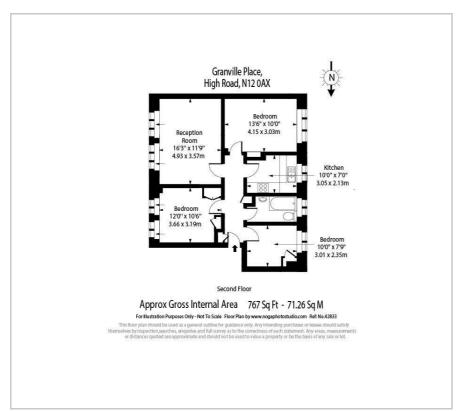

, London, N12 0AX £399,950

Daniel Ford offers this three bedroom, one bathroom purpose built flat situated within minutes walk of North Finchley and the local amenities. The property benefits from a spacious reception, modern fitted kitchen and bathroom, double glazing, gas central heating, communal parking and gardens. North Finchley leisure complex and A406 are also only moments away.

- 3 Bedrooms
- 1 Bathroom
- Fully- Fitted Separate Kitchen
- · Communal Parking & Garden
- · Close to North Finchley Amenities
- Furnished or Unfurnished
- Available Now
- Second Floor
- Gas Central Heating

## Viewing

Please contact us on 020 3198 4517 if you wish to arrange a viewing appointment for this property or require further information.









## Floor Plan Area Map



## WOODSIDE PARK NORTH FINCHLEY H Wood Bowl Chley CHURCH END EEnd Roy Map data ©2025 Google

## **Energy Efficiency Graph**













These particulars, whilst believed to be accurate are set out as a general outline only for guidance and do not constitute any part of an offer or contract. Intending purchasers should not rely on them as statements of representation of fact, but must satisfy themselves by inspection or otherwise as to their accuracy. No person in this firms employment has the authority to make or give any representation or warranty in respect of the property.