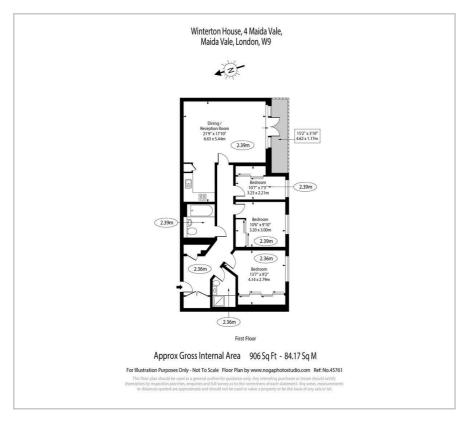

Floor Plan Area Map

## £3,499 Per month

Daniel Ford Estates are happy to present a superbe 3 double bedroom apartment located in the heart of Little Venice and just a 5-minutes walk from Maida Vale Station.

The property comprises of 3 double bedrooms, 2 bathrooms all Carpeted, a bright and spacious living room and kitchen.