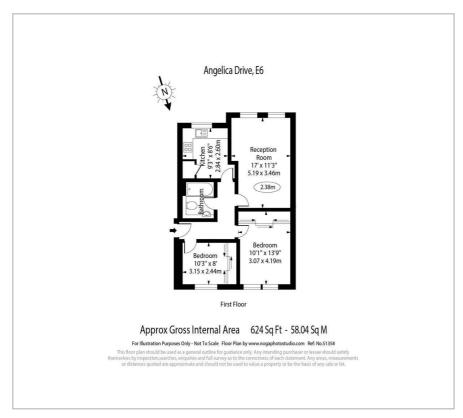

## 13 Angelica Drive

, London, E6 6NS £320,000

Daniel Ford are proud to offer to the market this spacious • 2 Bedrooms two bedroom First floor flat located in Beckton. The property has a lovely spacious feel throughout and boasts of a large lounge, fitted kitchen, bathroom and two double bedrooms. ASDA and Beckton DLR Station are only 5 minutes walk.

## Viewing

Please contact us on 020 3198 4517 if you wish to arrange a viewing appointment for this property or require further information.



- Great Location









## Floor Plan Area Map





## **Energy Efficiency Graph**













These particulars, whilst believed to be accurate are set out as a general outline only for guidance and do not constitute any part of an offer or contract. Intending purchasers should not rely on them as statements of representation of fact, but must satisfy themselves by inspection or otherwise as to their accuracy. No person in this firms employment has the authority to make or give any representation or warranty in respect of the property.