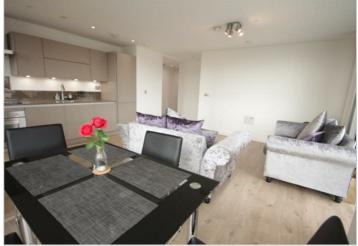

Residents have access to a private Gymnasium, resident Lounge which offers WiFi.

A rooftop terrace for residents enjoyment

Woodstrip laminated flooring throughout the Living Room and Hallway with underfloor heating in the property.

Bedrooms are fitted with neutral colour toned carpeting.

This property is offered Furnished

Stratosphere Towers is minutes walk from Stratford Underground Station.

- · 2 bedrooms
- · 2 bathrooms
- Concierge
- Stratford Station
- Available now
- 4th floor