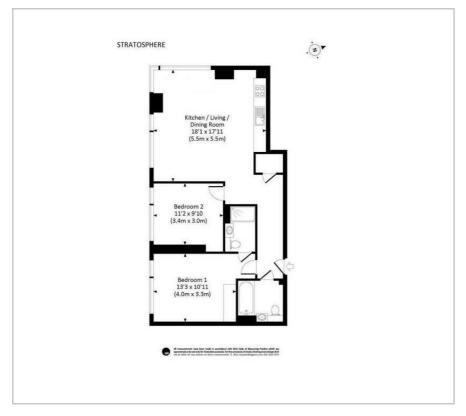

Per month** 

Daniel Ford is pleased to showcase this bright and spacious 2 bedroom apartment (5th Floor) in Stratosphere Tower.

Residents have access to a private Gymnasium, resident Lounge which offers WiFi.

A rooftop terrace for residents enjoyment

Woodstrip laminated flooring throughout the Living Room and Hallway with underfloor heating in the property.

Bedrooms are fitted with neutral colour toned carpeting.

This property is offered Furnished

Stratosphere Towers is minutes walk from Stratford Underground Station.

- · 2 bedrooms
- · 2 bathrooms
- Concierge
- Stratford Station
- Available now
- 4th floor

## Viewing

Please contact us on 020 3198 4517 if you wish to arrange a viewing appointment for this property or require further information.









### Floor Plan Area Map



# Queen STPATFORD Romford Rd Olympic Park Portway Map data ©2025

### **Energy Efficiency Graph**













These particulars, whilst believed to be accurate are set out as a general outline only for guidance and do not constitute any part of an offer or contract. Intending purchasers should not rely on them as statements of representation of fact, but must satisfy themselves by inspection or otherwise as to their accuracy. No person in this firms employment has the authority to make or give any representation or warranty in respect of the property.