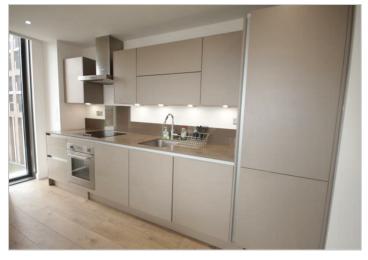

Residents have access to a private Gymnasium, resident Lounge which offers WiFi.

A rooftop terrace for residents enjoyment

Woodstrip laminated flooring throughout the Living Room and Hallway with underfloor heating in the property.

Bedrooms are fitted with neutral colour toned carpeting.

This property is offered Furnished

Stratosphere Towers is minutes walk from Stratford Underground Station.

- · 2 bedrooms
- · 2 bathrooms
- Concierge
- Stratford Station
- Available now
- 4th floor