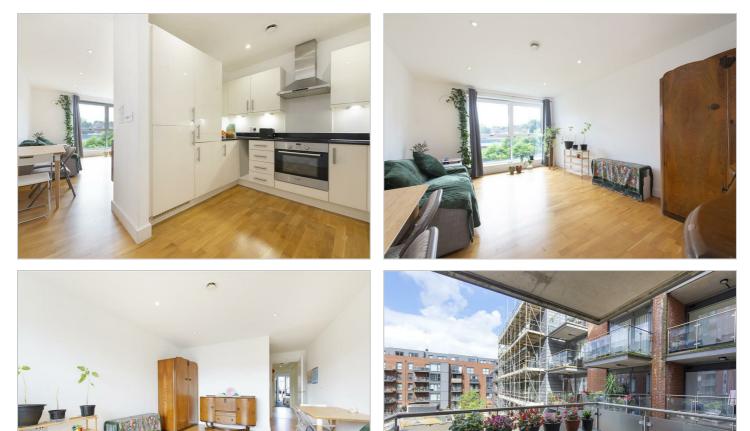

The flat comprises of large living room, fully integrated kitchen, two double bedrooms and two fully tiled bathrooms.

Lease 114 years Service Charge £1894 per annum Ground Rent £200 per annum Rental Income £1750 per month