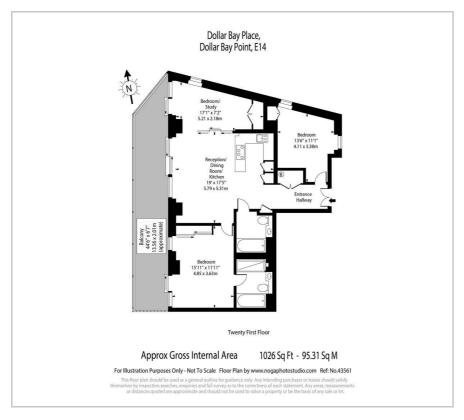

3 Dollar Bay Place

, London, E14 9AD

## Offers in excess of £1,150,000

This apartment is located on the 21st Floor of this amazing development with a concierge and gym, just a 5 minute walk away from South Quay DLR Station. The property is designed and finished to a very high standard and compromises of 2 double bedrooms, 2 modern bathrooms, a bright and spacious living room and fully-fitted kitchen. The apartment further benefits from a large terrace with stunning views over south dock.

Lease 994 years

### Viewing

Please contact us on 020 3198 4517 if you wish to arrange a viewing appointment for this property or require further information.

- · 2 Bedrooms
- · 3 Bathrooms (1 en suite)
- Large Terrace
- Gym
- Concierge
- · 21st Floor
- Amazing views







### Floor Plan Area Map



# ANARY WHARF Marsh Wall Isle of Dogs Mudchute Park and Farm Map data ©2025

### **Energy Efficiency Graph**













These particulars, whilst believed to be accurate are set out as a general outline only for guidance and do not constitute any part of an offer or contract. Intending purchasers should not rely on them as statements of representation of fact, but must satisfy themselves by inspection or otherwise as to their accuracy. No person in this firms employment has the authority to make or give any representation or warranty in respect of the property.