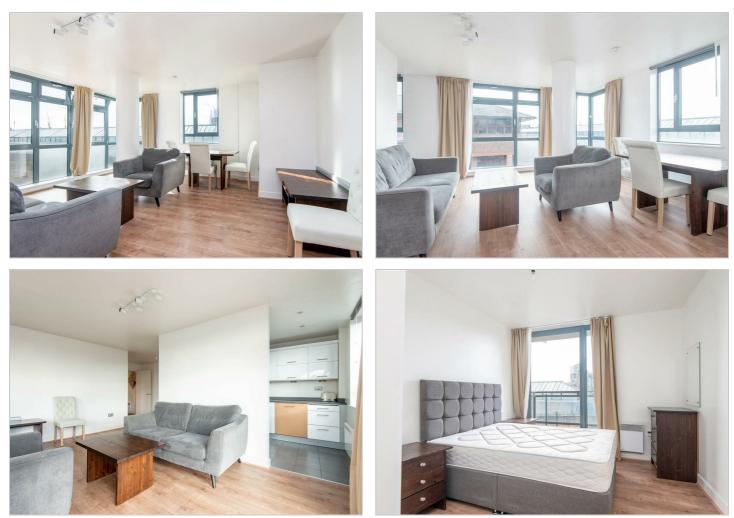

# 41, 4, Eluna Apartments Wapping Lane , London, E1W 2RG £620,000

We are pleased to present this 2nd floor flat composing of 2 double bedrooms and 2 bathrooms one of which is ensuite. The apartment benefits from a balcony, open plan kitchen/reception room, and the added convenience of a parking space.

From the balcony, you can enjoy views of St Katherine's Dock and Tobacco Dock.

Chain Free