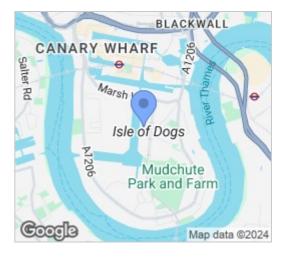

are proud to present this generously sized 2 bed, 2 bath flat on the 4th floor of the sought Baltimore Wharf development, just a short walk from Crossharbour station.

The property comprises of an open plan kitchen space in which the living room includes a private balcony. Both bedrooms are double sized, one of which benefits from en-suite facilities.

Residents have free access to the gym and beautifully landscaped communal gardens.

The property is available right away at the furnished basis.

## Viewing

Please contact us on 020 3198 4517 if you wish to arrange a viewing appointment for this property or require further information.

#### • 2 Double Bedrooms

- 2 Bathroom
- Living-room
- Modern Kitchen
- Use of Gym
- Electric HeatingFully Furnished



### **Floor Plan**

#### Area Map



## **Energy Efficiency Graph**





These particulars, whilst believed to be accurate are set out as a general outline only for guidance and do not constitute any part of an offer or contract. Intending purchasers should not rely on them as statements of representation of fact, but must satisfy themselves by inspection or otherwise as to their accuracy. No person in this firms employment has the authority to make or give any representation or warranty in respect of the property.

68 Caledonian Road, London, N1 9DP 020 3198 4517 kx@df-estates.com