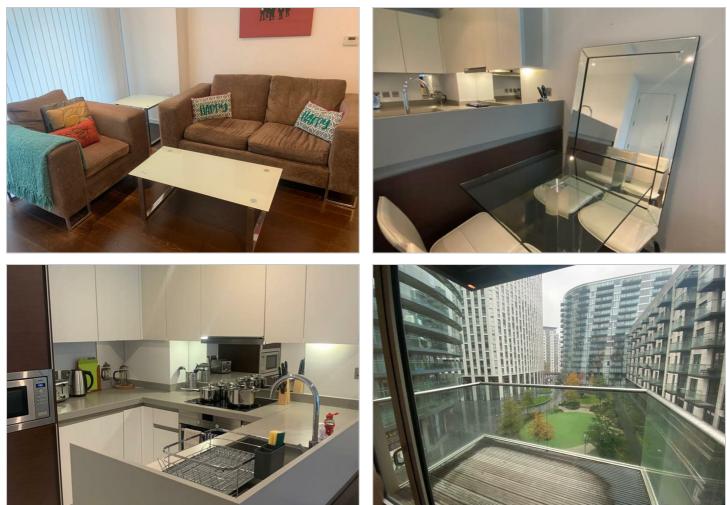

The property comprises of an open plan kitchen space in which the living room includes a private balcony. Both bedrooms are double sized, one of which benefits from en-suite facilities.

Residents have free access to the gym and beautifully landscaped communal gardens.

#### • 2 Double Bedrooms

- 2 Bathroom
- Living-room
- Modern Kitchen
- Use of Gym
- Electric HeatingFully Furnished