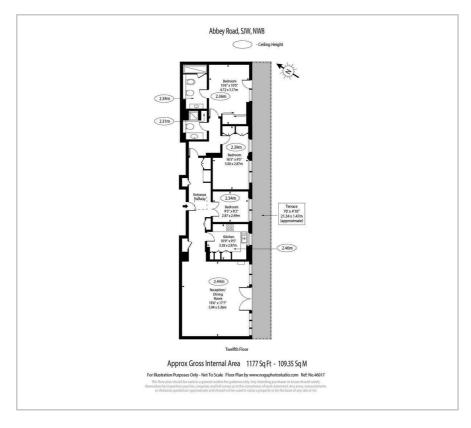

The accommodation comprises of two spacious double bedrooms with an additional double bedroom which can be also use as a study.

Further benefits include a large reception and dining room, a bathroom and plenty of storage in the hallway.

The apartment benefits from underground parking, swimming-pool and 24 hours concierge. The property has to be viewed to be fully appreciated.

- Top floor apartment
- 3 bedrooms
- 2 bathrooms
- · Generously sized balcony
- · Spacious Living-room
- · 24 hours concierge
- · Swimming-pool
- Parking
- Lift
- Abbey Road

## Floor Plan Area Map