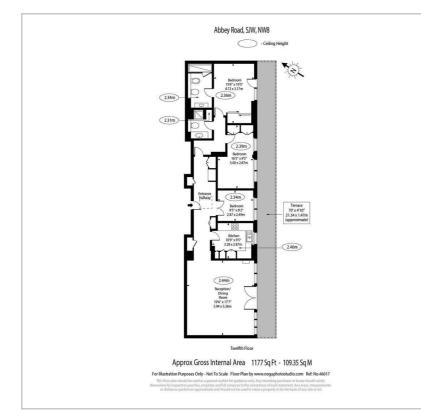

is ideally located for St Johns Wood High Street and Tube Station (Jubilee Line).

The accommodation comprises of two spacious double bedrooms with an additional double bedroom which can be also use as a study.

Further benefits include a large reception and dining room, a bathroom and plenty of storage in the hallway.

The apartment benefits from underground parking, swimming-pool and 24 hours concierge. The property has to be viewed to be fully appreciated.

- Top floor apartment
- 3 bedrooms
- 2 bathrooms
- Generously sized balcony
- Spacious Living-room
- 24 hours concierge
- Swimming-pool
- Parking
  Lift

3

Abbey Road

#### Viewing

Please contact us on 020 3198 4517 if you wish to arrange a viewing appointment for this property or require further information.

#### **Floor Plan**



#### Area Map



### **Energy Efficiency Graph**







These particulars, whilst believed to be accurate are set out as a general outline only for guidance and do not constitute any part of an offer or contract. Intending purchasers should not rely on them as statements of representation of fact, but must satisfy themselves by inspection or otherwise as to their accuracy. No person in this firms employment has the authority to make or give any representation or warranty in respect of the property.

68 Caledonian Road, London, N1 9DP 020 3198 4517 kx@df-estates.com