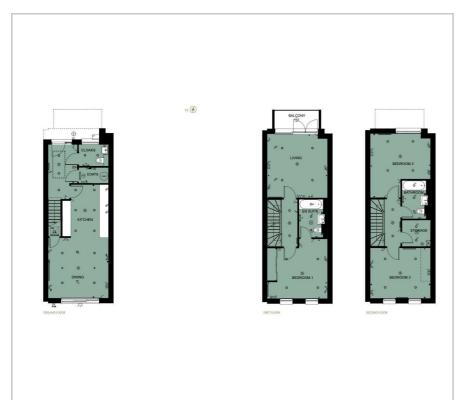

beautifully finished 3 bedroom newly refurbished town house boasting: 3 double bedrooms, a garden and parking. Chain Free

- Secure townhouse located within a gated community with concierge
- A very spacious and modern living space A bright and spacious kitchen/dining area leading to the garden
- 2 bathrooms, one of which is an en-suite to master bedroom

- Secure parking space
   Close to shops (Tesco and Iceland approx, 0.35km)
   A short bus ride to East Acton station
   Close to Primary schools (0.59 km) and an Academy
   East Acton station (0.96 km)
- Shepherds Bush (2.23 km)

### Viewing

Please contact us on 020 3198 4517 if you wish to arrange a viewing appointment for this property or require further information.



· 3 Double Bedrooms

• 2 Bathrooms





## Floor Plan Area Map



# Hammersmith Hospital Westway WHITE CITY Acton Park Uxbridge Rd B491 Map data ©2024

### **Energy Efficiency Graph**













These particulars, whilst believed to be accurate are set out as a general outline only for guidance and do not constitute any part of an offer or contract. Intending purchasers should not rely on them as statements of representation of fact, but must satisfy themselves by inspection or otherwise as to their accuracy. No person in this firms employment has the authority to make or give any representation or warranty in respect of the property.