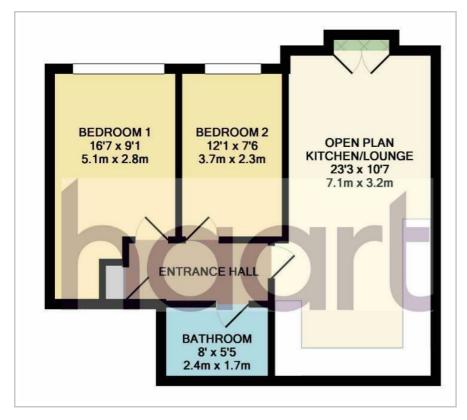

### Floor Plan Area Map

# 2 Old Bedford Road

, Luton, LU2 7NZ

£1,400

Daniel Ford Estates are delighted to present a 2 bedroom apartment located just a short walk from Luton station and town centre.

The property is finished to a high specification and compromises of 2 double bedrooms, modern bathroom, fully- integrated kitchen with open plan living room opening out onto the balcony.