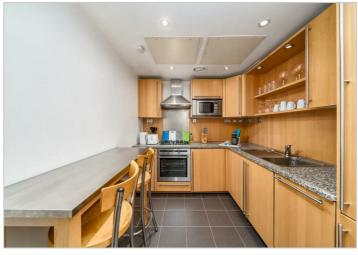

# £3,500 Per month

We are proud to offer this lovely 2 bed with one En-Suite room on King's Road in Chelsea with other amenities include an all-weather tennis court, swimming pool, sauna, steam room and gymnasium. There is also 24-hour security and concierge service, and has great transport links to the rest of the city with Fulham Broadway Underground Station approximately 0.6 miles and Earls Court Underground Station approximately 1.0 mile away.