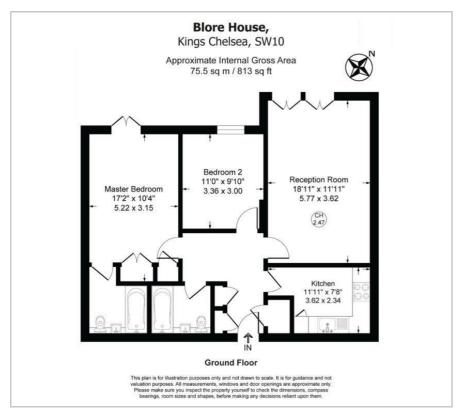

# Blore House Coleridge Gardens

, London, SW10 ORP

# £3,500 Per month

We are proud to offer this lovely 2 bed with one En-Suite room on King's Road in Chelsea with other amenities include an all-weather tennis court, swimming pool, sauna, steam room and gymnasium. There is also 24-hour security and concierge service, and has great transport links to the rest of the city with Fulham Broadway Underground Station approximately 0.6 miles and Earls Court Underground Station approximately 1.0 mile away.

## Viewing

Please contact us on 020 3198 4517 if you wish to arrange a viewing appointment for this property or require further information.







### Floor Plan Area Map





#### **Energy Efficiency Graph**













These particulars, whilst believed to be accurate are set out as a general outline only for guidance and do not constitute any part of an offer or contract. Intending purchasers should not rely on them as statements of representation of fact, but must satisfy themselves by inspection or otherwise as to their accuracy. No person in this firms employment has the authority to make or give any representation or warranty in respect of the property.