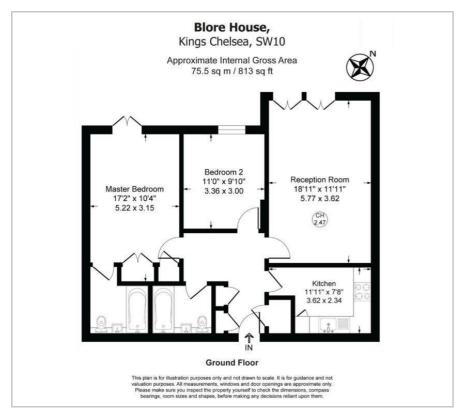

# Blore House Coleridge Gardens

, London, SW10 0RP

## £3,500 Per month

We are proud to offer this lovely 2 bed with one En-Suite room on King's Road in Chelsea with other amenities include an all-weather tennis court, swimming pool, sauna, steam room and gymnasium. There is also 24-hour security and concierge service, and has great transport links to the rest of the city with Fulham Broadway Underground Station approximately 0.6 miles and Earls Court Underground Station approximately 1.0 mile away.

### Viewing

Please contact us on 020 3198 4517 if you wish to arrange a viewing appointment for this property or require further information.









### Floor Plan Area Map



# EARL'S COURT CHELSEA A3279 FULHAM A308 BATTERSI Map data ©2024 Google

### **Energy Efficiency Graph**













These particulars, whilst believed to be accurate are set out as a general outline only for guidance and do not constitute any part of an offer or contract. Intending purchasers should not rely on them as statements of representation of fact, but must satisfy themselves by inspection or otherwise as to their accuracy. No person in this firms employment has the authority to make or give any representation or warranty in respect of the property.