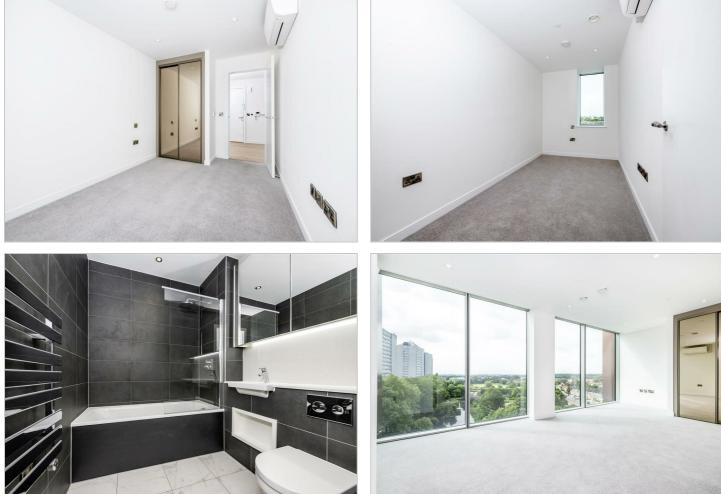

The apartment offers 3 spacious Bedrooms, 2 Bathrooms which consist of one bath and one walk in shower respectably all finished to a high specification with air conditioning servicing the apartment and a private balcony.

#### Three contemporary bat

- Drivato Balcony
- Air Conditioning and AC
- Underfloor heating
- Private Balcony with amazing views
- Opposite of King George's Park

- Available Furnished, part-furnished or unfurnished
- Top Floor Pent House