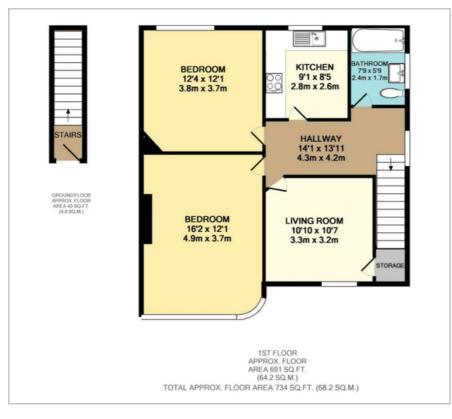

# 63 Westmere Drive

, London, NW7 3HG £1,700 Per month

A 2 bedroom "1st floor flat" with kitchen and bathroom, wooden flooring and carpets. It includes 2 double bedrooms, a spacious living room, fully fitted kitchen and a private rear garden in a quiet location. The property further benefits from double glazing and gas central heating.

# Viewing

Please contact us on 020 3198 4517 if you wish to arrange a viewing appointment for this property or require further









### Floor Plan Area Map



# Moat Mount Outdoors Centre HIGHWOOD H A5\09 Hale In THE HALE Edgware Map data ©2024 Google

## **Energy Efficiency Graph**













These particulars, whilst believed to be accurate are set out as a general outline only for guidance and do not constitute any part of an offer or contract. Intending purchasers should not rely on them as statements of representation of fact, but must satisfy themselves by inspection or otherwise as to their accuracy. No person in this firms employment has the authority to make or give any representation or warranty in respect of the property.