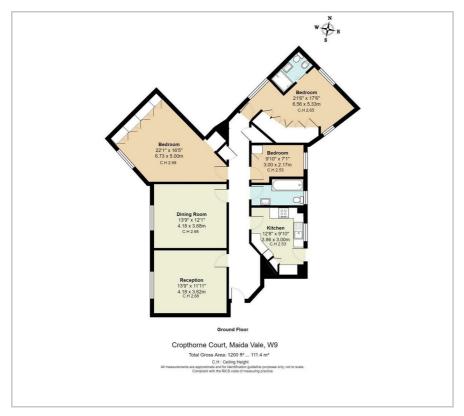

Vale. The property comprises of three large airy bedrooms with two bathrooms- one ensuite with an additional family bathroom, a large reception room with wooden floors throughout as well as a fully-fitted separate kitchen.

The property further benefits from onsite porter, plenty of built in storage and off street packing on first come first serve basis. Cropthorne Court is well located, within short walking distance of the amenities of Clifton Gardens and Maida Vale Underground Station (Bakerloo Line) and is also close to St Johns Wood tube Station (Jubilee Line)

- · 3 Bedrooms
- · 2 Bathrooms
- Porter
- Off Street Parking

## Viewing

Please contact us on 020 3198 4517 if you wish to arrange a viewing appointment for this property or require further information.









## Floor Plan





## **Energy Efficiency Graph**













These particulars, whilst believed to be accurate are set out as a general outline only for guidance and do not constitute any part of an offer or contract. Intending purchasers should not rely on them as statements of representation of fact, but must satisfy themselves by inspection or otherwise as to their accuracy. No person in this firms employment has the authority to make or give any representation or warranty in respect of the property.