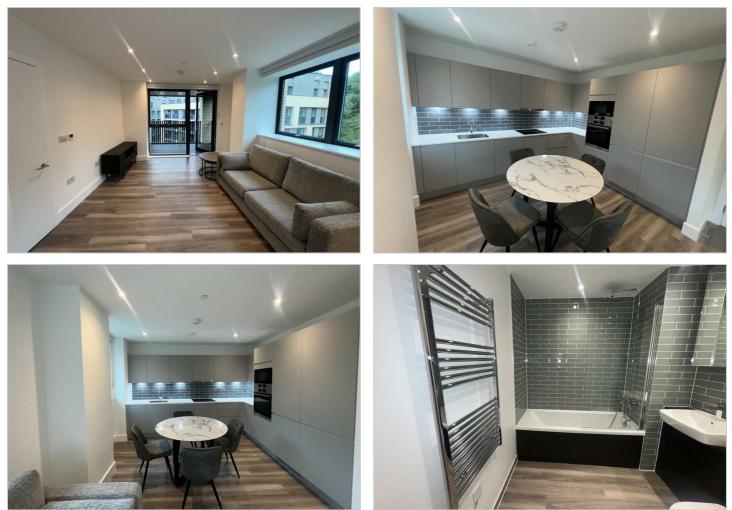

# Firth House Juniper Crescent Lewisham, Greenwich, London, SE10 8LU £2,500 Per month

Daniel Ford Estates is delighted to bring you this property, located close to the lovely Greenwich and Blackheath parks. It is on the 6th floor of a fantastic newly constructed development, two bedroom furnished apartment in Greenwich. The property comprises of a bright and airy open-concept living area with floor to ceiling windows and access to a balcony allowing for fresh air and a paradise of relaxation when required. The kitchen boasts a sleek finish with appliances integrated within the units allowing for a modern look with ample storage space. The generously sized bedrooms also allow for an abundance of comfort where you lay at night with easy access to the lustrous bathroom with modern designs throughout as per the photos.

Brand New Development Integrated Appliances Concierge Greenwich Balcony Access Lift Access Secure Entry Prime Location Close To Amenities And Shops? Good Proximity To Transport Links