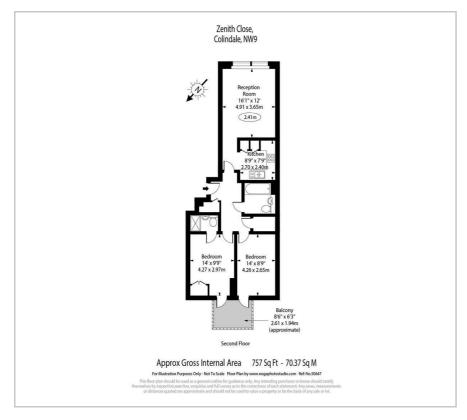

# Flat 11 1 Zenith Close

, London, NW9 6FB

## Offers in excess of £395,000

We are delighted to present this beautiful two bedroom, two bathroom flat located on the second floor of this prestige

The flat comprises of large living room, fully integrated kitchen,

Lease 114 years Service Charge £1894 per annum Ground Rent £200 per annum Rental Income £1750 per month

### Viewing

Please contact us on 020 3198 4517 if you wish to arrange a viewing appointment for this property or require further information.

- Two Double Bedrooms
- Two Bathrooms
- Secure Development
- · Near Colindale Station

· No Chain









### Floor Plan Area Map





### **Energy Efficiency Graph**













These particulars, whilst believed to be accurate are set out as a general outline only for guidance and do not constitute any part of an offer or contract. Intending purchasers should not rely on them as statements of representation of fact, but must satisfy themselves by inspection or otherwise as to their accuracy. No person in this firms employment has the authority to make or give any representation or warranty in respect of the property.