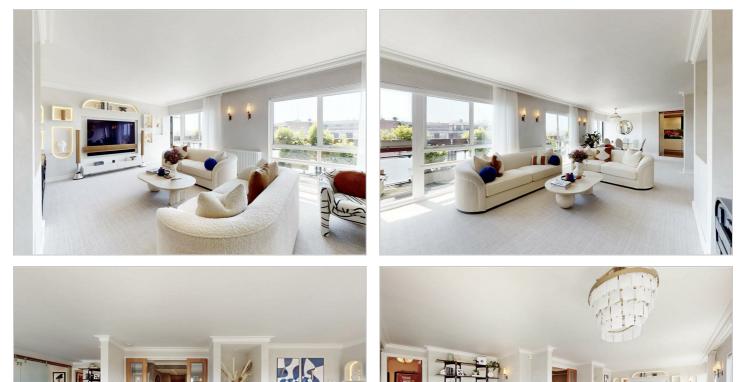

# 22/23 Danes Court 1 St Edmonds Terrace, London, NW8 7QR Asking price £2,799,999

Stunning three-bedroom, three-bathroom apartment plus cloakroom. Situated on the sixth floor of this sought after block with lift. This beautifully bright apartment benefits from stunning views over Primrose Hill, Regent's Park and the City of London.

The apartment was partially refurbished earlier, this year and the furniture is included in the sale (any items not required will be removed).

Danes Court is a well-maintained apartment building with resident porter and is superbly located opposite an entrance to Primose Hill Park and is only a short walk from two underground stations - St John's Wood (Jubilee line) or Chalk Farm (Northern line).