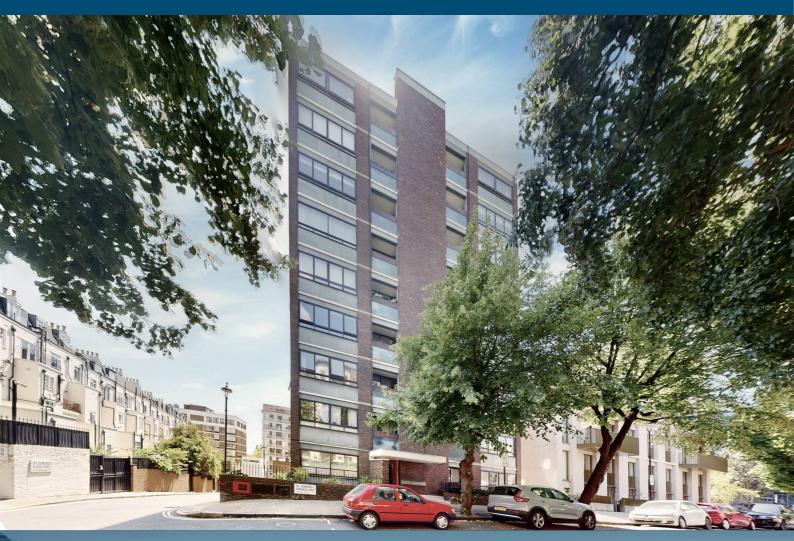

# 22/23 Danes Court 1 St Edmonds Terrace, London, NW8 7QR Asking price £2,799,999

Stunning three-bedroom, three-bathroom apartment plus cloakroom. Situated on the sixth floor of this sought after block with lift. This beautifully bright apartment benefits from stunning views over Primrose Hill, Regent's Park and the City of London.

The apartment was partially refurbished earlier, this year and the furniture is included in the sale (any items not required will be removed).

Danes Court is a well-maintained apartment building with resident porter and is superbly located opposite an entrance to Primose Hill Park and is only a short walk from two underground stations - St John's Wood (Jubilee line) or Chalk Farm (Northern line).