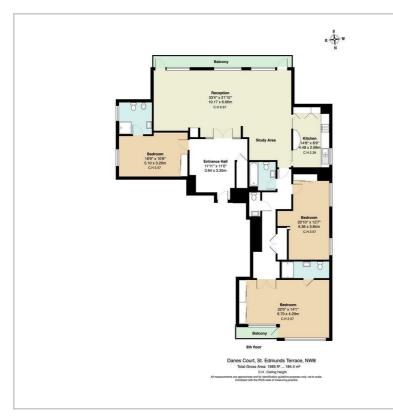

bright apartment benefits from stunning views over Primrose Hill, Regent's Park and the City of London.

The apartment was partially refurbished earlier, this year and the furniture is included in the sale (any items not required will be removed).

Danes Court is a well-maintained apartment building with resident porter and is superbly located opposite an entrance to Primose Hill Park and is only a short walk from two underground stations - St John's Wood (Jubilee line) or Chalk Farm (Northern line).

Long Lease 967 years

### Viewing

Please contact us on 020 3198 4517 if you wish to arrange a viewing appointment for this property or require further information.

- 3 Bedrooms
- 3 Bathrooms
- 6th Floor
- Balcony
- Air-con
- Garage
- Porter
- Long Lease

#### **Floor Plan**

#### Area Map





## **Energy Efficiency Graph**









110

These particulars, whilst believed to be accurate are set out as a general outline only for guidance and do not constitute any part of an offer or contract. Intending purchasers should not rely on them as statements of representation of fact, but must satisfy themselves by inspection or otherwise as to their accuracy. No person in this firms employment has the authority to make or give any representation or warranty in respect of the property.

68 Caledonian Road, London, N1 9DP 020 3198 4517 kx@df-estates.com