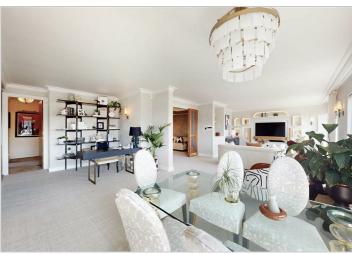

## 22/23 Danes Court

1 St Edmonds Terrace, London, NW8 7QR

£3,000,000

Stunning three-bedroom, three-bathroom apartment plus cloakroom. Situated on the sixth floor of this sought after block with lift. This beautifully bright apartment benefits from stunning views over Primrose Hill, Regent's Park and the City of London.

The apartment was partially refurbished earlier this year and the furniture is included in the sale (any items not required will be removed).

Danes Court is a well-maintained apartment building with resident porter and is superbly located opposite an entrance to Primrose Hill Park and is only a short walk from two underground stations - St John's Wood (Jubilee line) or Chalk Farm (Northern line).