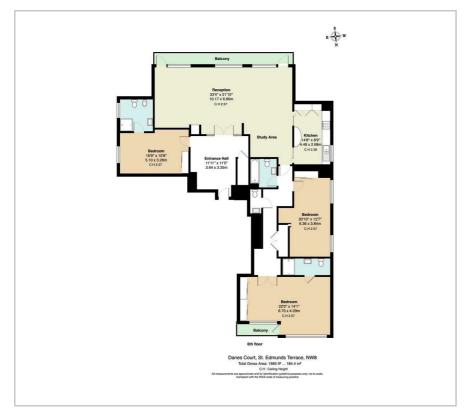

beautifully bright apartment benefits from stunning views over Primrose Hill, Regent's Park and the City of London.

The apartment was partially refurbished earlier this year and the furniture is included in the sale (any items not required will be removed).

Danes Court is a well-maintained apartment building with resident porter and is superbly located opposite an entrance to Primrose Hill Park and is only a short walk from two underground stations - St John's Wood (Jubilee line) or Chalk Farm (Northern line).

Long Lease 967 years

# Viewing

Please contact us on 020 3198 4517 if you wish to arrange a viewing appointment for this property or require further information.

- · 3 Bedrooms
- 3 Bathrooms
- · 6th Floor
- Balcony
- Air-con
- Garage
- Porter
- Long Lease







### Floor Plan



# BELSIZE PARK B509 PRIMROSE HILL ABOUT STATEMENT OF THE REGENT'S Park Map data ©2024

### **Energy Efficiency Graph**



Area Map











These particulars, whilst believed to be accurate are set out as a general outline only for guidance and do not constitute any part of an offer or contract. Intending purchasers should not rely on them as statements of representation of fact, but must satisfy themselves by inspection or otherwise as to their accuracy. No person in this firms employment has the authority to make or give any representation or warranty in respect of the property.