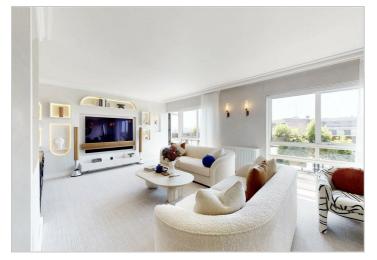

## 22/23 Danes Court

1 St Edmonds Terrace, London, NW8 7QR

£3,000,000

Stunning three-bedroom, three-bathroom apartment plus cloakroom. Situated on the sixth floor of this sought after block with lift. This beautifully bright apartment benefits from stunning views over Primrose Hill, Regent's Park and the City of London.

The apartment was partially refurbished earlier this year and the furniture is included in the sale (any items not required will be removed).

Danes Court is a well-maintained apartment building with resident porter and is superbly located opposite an entrance to Primrose Hill Park and is only a short walk from two underground stations - St John's Wood (Jubilee line) or Chalk Farm (Northern line).