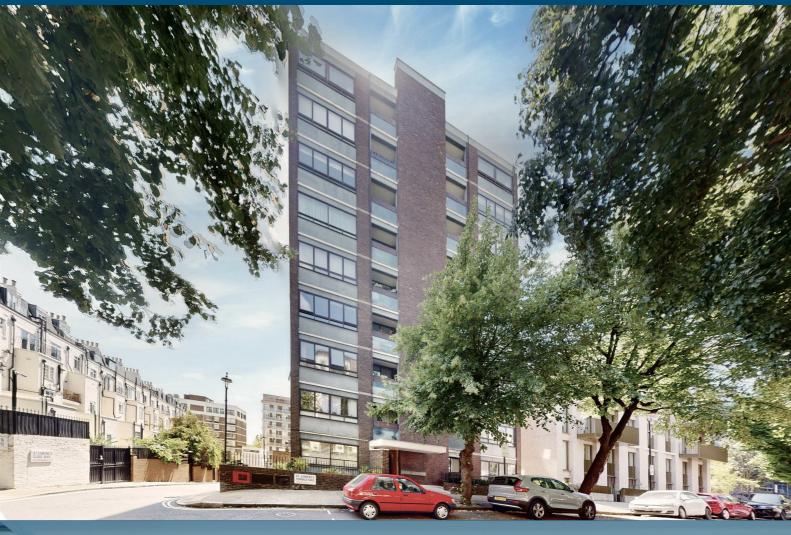

## 22/23 Danes Court

1 St Edmonds Terrace, London, NW8 7QR

£3,000,000

Stunning three-bedroom, three-bathroom apartment plus cloakroom. Situated on the sixth floor of this sought after block with lift. This beautifully bright apartment benefits from stunning views over Primrose Hill, Regent's Park and the City of London.

The apartment was partially refurbished earlier this year and the furniture is included in the sale (any items not required will be removed).

Danes Court is a well-maintained apartment building with resident porter and is superbly located opposite an entrance to Primrose Hill Park and is only a short walk from two underground stations - St John's Wood (Jubilee line) or Chalk Farm (Northern line).