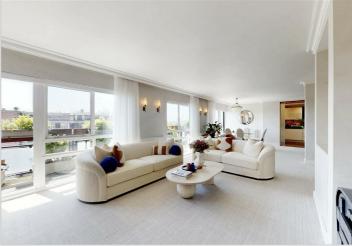

## 22/23 Danes Court

1 St Edmonds Terrace, London, NW8 7QR

£3,000,000

Stunning three-bedroom, three-bathroom apartment plus cloakroom. Situated on the sixth floor of this sought after block with lift. This beautifully bright apartment benefits from stunning views over Primrose Hill, Regent's Park and the City of London.

The apartment was partially refurbished earlier this year and the furniture is included in the sale (any items not required will be removed).

Danes Court is a well-maintained apartment building with resident porter and is superbly located opposite an entrance to Primrose Hill Park and is only a short walk from two underground stations - St John's Wood (Jubilee line) or Chalk Farm (Northern line).