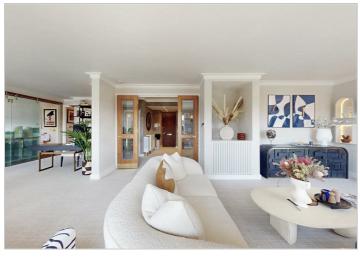

## 22/23 Danes Court

1 St Edmonds Terrace, London, NW8 7QR

£3,000,000

Stunning three-bedroom, three-bathroom apartment plus cloakroom. Situated on the sixth floor of this sought after block with lift. This beautifully bright apartment benefits from stunning views over Primrose Hill, Regent's Park and the City of London.

The apartment was partially refurbished earlier this year and the furniture is included in the sale (any items not required will be removed).

Danes Court is a well-maintained apartment building with resident porter and is superbly located opposite an entrance to Primrose Hill Park and is only a short walk from two underground stations - St John's Wood (Jubilee line) or Chalk Farm (Northern line).