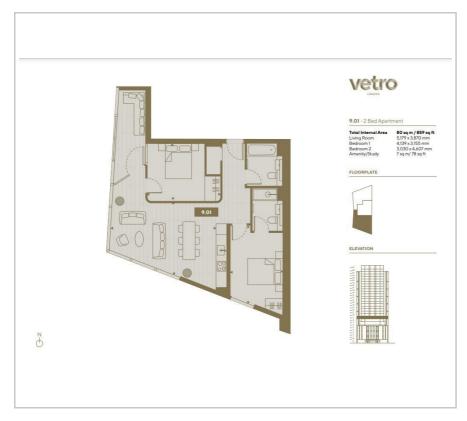

# £3,000 Per month

Daniel Ford Estates are proud to offer Vetro in Canary Wharf, E14. This elegantly designed two bedroom apartment. The apartment comprises of the bright open plan living room with full height glazing, bespoke contemporary kitchen featuring porcelain stoneware and sleek fittings, two bedroom, two bathroom.

# Floor Plan Area Map