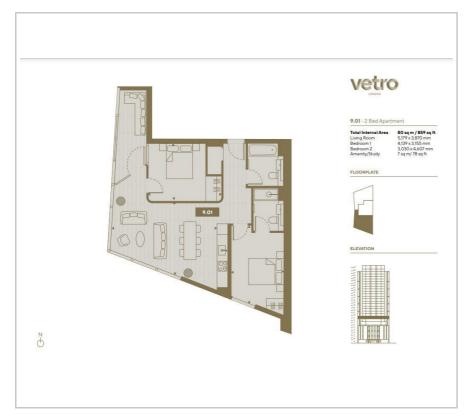

ll height glazing, bespoke contemporary kitchen featuring porcelain stoneware and sleek fittings, two bedroom, two bathroom.

The development offers residents spa facility with gym and sauna, spectacular podium garden occupying the 6th floor, concierge and the choice of bars and restaurants, shopping and cafes.

With Westferry DLR, Canary Wharf station and Thames Clipper stop on your doorstop, the development is easily connected to Central London and the City.

- Unfurnished
- Two Bedrooms
- Two bathrooms
- Amazing Views
- Concierge
- Gym & Spa
- · Brand New, Never Rented
- · Podium Garden
- Westferry DLR Station

#### Viewing

Please contact us on 020 3198 4517 if you wish to arrange a viewing appointment for this property or require further information.









### Floor Plan Area Map





#### **Energy Efficiency Graph**













These particulars, whilst believed to be accurate are set out as a general outline only for guidance and do not constitute any part of an offer or contract. Intending purchasers should not rely on them as statements of representation of fact, but must satisfy themselves by inspection or otherwise as to their accuracy. No person in this firms employment has the authority to make or give any representation or warranty in respect of the property.