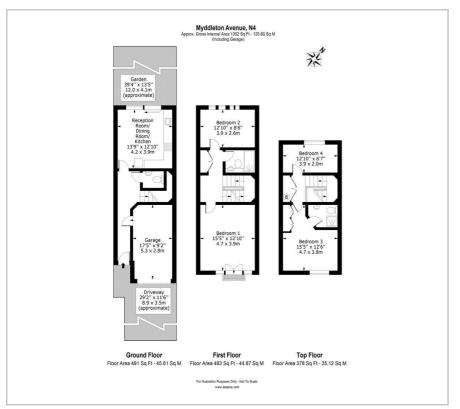

### Floor Plan

## £3,500 Per month

A large four bedroom house located in the popular Myddleton Avenue and consisting of three storeys with a garden:-

- Open plan reception/kitchen with appliances
- First Floor (2 bedrooms, a family bathroom and storage cupboard)
- Second Floor (2 bedrooms (one with an en-suite and a storage cupboard)
- Toilet
- Garden
- Short walk to Finsbury Park tube and overground station/Manor House tube station (Zone 2)
- Bus links nearby for easy access into the city.
- The popular amenities of Stoke Newington's Church Street /Newington Green and Highbury are a short walk away