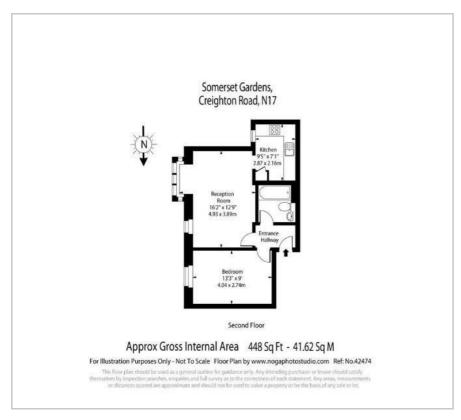

# 301 Somerset Gardens

Creighton Road, London, N17 8JY £245,000

We are pleased to offer this one bedroom flat on the second floor of this purpose built block. One double bedroom with separate living area, kitchen and bathroom/toilet. Ideal for a first time buyer or as an investment flat, Walking distant from Tottenham Hotspur Football Stadium. Just refurbished.

Minutes away from the station and other transport links

No Chains.

New Lease 165 years

## Viewing

Please contact us on 020 3198 4517 if you wish to arrange a viewing appointment for this property or require further information.









### Floor Plan Area Map



# North Middlesex University Hospital Totten nam Hotspur Stadium Bruce Castle Museum Lordship Ln Page 150 A406 Map data ©2024

### **Energy Efficiency Graph**













These particulars, whilst believed to be accurate are set out as a general outline only for guidance and do not constitute any part of an offer or contract. Intending purchasers should not rely on them as statements of representation of fact, but must satisfy themselves by inspection or otherwise as to their accuracy. No person in this firms employment has the authority to make or give any representation or warranty in respect of the property.