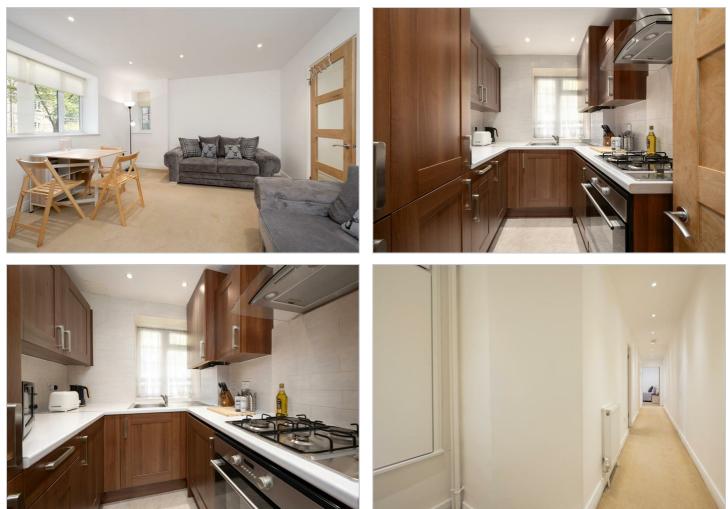

# Warwick Lodge Shoot Up Hill , London, NW2 3PE £2,500 Per month

Daniel Ford is delighted to present this bright and spacious • 2 2 bedroom flat which boasts:

- Located conveniently on Shoot Up Hill and just a 5 min walk to Kilburn Tube Station (Jubilee Line).
- A spacious lounge.
- 2 double bedrooms.
- 2 nicely sized bathrooms, one of which is en-suite.
- Fully fitted modern kitchen.

#### Viewing

Please contact us on 020 3198 4517 if you wish to arrange a viewing appointment for this property or require further information.

- 2 bedrooms
- Spacious living-room
- 2 bathrooms
- Ground floor
  - 5 min walk to Killburn Station