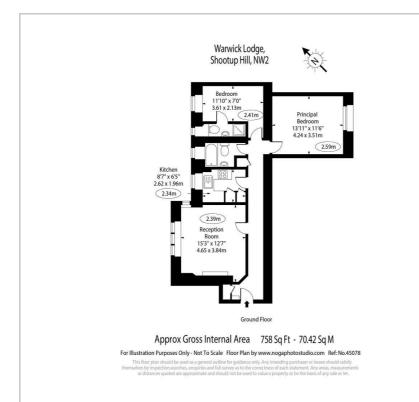

## df-estates.com



# Warwick Lodge Shoot Up Hill , London, NW2 3PE £2,500 Per month

Daniel Ford is delighted to present this bright and spacious • 2 2 bedroom flat which boasts:

- Located conveniently on Shoot Up Hill and just a 5 min walk to Kilburn Tube Station (Jubilee Line).
- A spacious lounge.
- 2 double bedrooms.
- 2 nicely sized bathrooms, one of which is en-suite.
- Fully fitted modern kitchen.

#### Viewing

Please contact us on 020 3198 4517 if you wish to arrange a viewing appointment for this property or require further information.

- 2 bedrooms
- Spacious living-room
- 2 bathrooms
- Ground floor
  - 5 min walk to Killburn Station

#### **Floor Plan**

#### Area Map





### **Energy Efficiency Graph**







These particulars, whilst believed to be accurate are set out as a general outline only for guidance and do not constitute any part of an offer or contract. Intending purchasers should not rely on them as statements of representation of fact, but must satisfy themselves by inspection or otherwise as to their accuracy. No person in this firms employment has the authority to make or give any representation or warranty in respect of the property.

68 Caledonian Road, London, N1 9DP 020 3198 4517 kx@df-estates.com