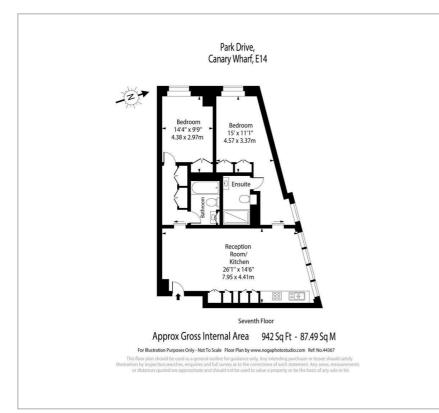

ol, jacuzzi, sauna, steam room and a fitness class studio close to the building that you have to pay for a membership if you like to use it. The views from homes set on higher floors capture the Thames, the iconic O2 and Greenwich Peninsula, Canary Wharf's landmarks and the nearby docks. The large estate comprises a mix of residential, commercial, retail and amenity buildings arranged around a superbly planned public realm intersected by open green spaces.

New Building
2 bedrooms
2 bathrooms
Unfurnished
7th floor
24 Hours conci
Roof terrace

Gym

Leisure facilities Canary Wharf Tube 0.3 miles

°o

## Viewing

Please contact us on 020 3198 4517 if you wish to arrange a viewing appointment for this property or require further information.

2

<u>Д</u> 1

#### **Floor Plan**

#### Area Map





### **Energy Efficiency Graph**







These particulars, whilst believed to be accurate are set out as a general outline only for guidance and do not constitute any part of an offer or contract. Intending purchasers should not rely on them as statements of representation of fact, but must satisfy themselves by inspection or otherwise as to their accuracy. No person in this firms employment has the authority to make or give any representation or warranty in respect of the property.

68 Caledonian Road, London, N1 9DP 020 3198 4517 kx@df-estates.com