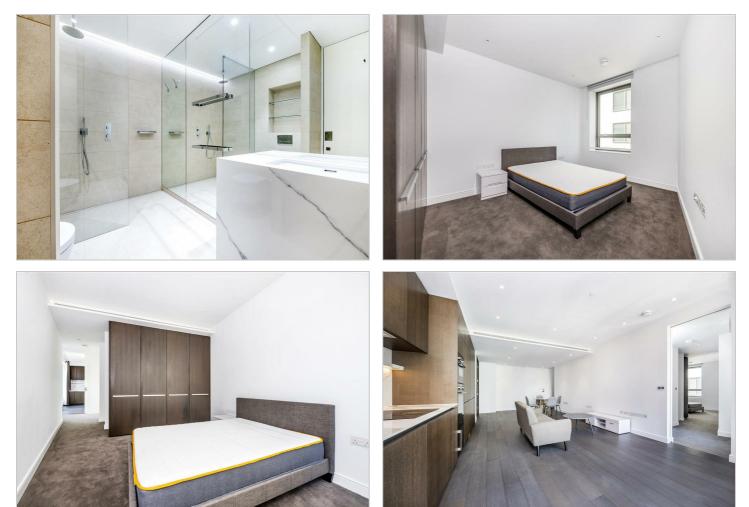

# Apartment 707 10 Park Drive , London, E14 9GD £3,800 Per month

The apartments at 10 Park Drive are luxury situated on the 7th floor with 2 bedrooms and 2 bathrooms, the property is light, flexible and spacious featuring engineered wood flooring, comfort cooling, underfloor heating, sleek kitchens with fully-integrated appliances and marble kitchen islands, generous storage throughout, and most would extend onto a private balcony or terrace. The development provides 24hr security and concierge services, access to a 13th floor private Sky Terrace overlooking South Dock. There is a luxury club, and a private fitness facility featuring a 25m swimming pool, jacuzzi, sauna, steam room and a fitness class studio close to the building that you have to pay for a membership if you like to use it. The views from homes set on higher floors capture the Thames, the iconic O2 and Greenwich Peninsula, Canary Wharf's landmarks and the nearby docks. The large estate comprises a mix of residential, commercial, retail and amenity buildings arranged around a superbly planned public realm intersected by open green spaces.