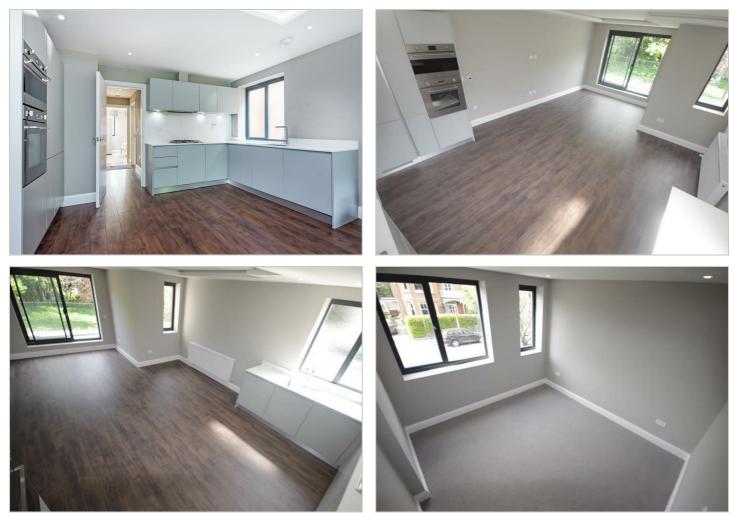

The apartments benefit from Italian designed kitchens with built-in lighting, integrated appliances and timber effect flooring ••• No lift with underfloor heating. The bathrooms have chrome finishings, feature mosaic and mirror walls, ceramic basins and chrome taps. The development also benefits from landscaped communal garden.