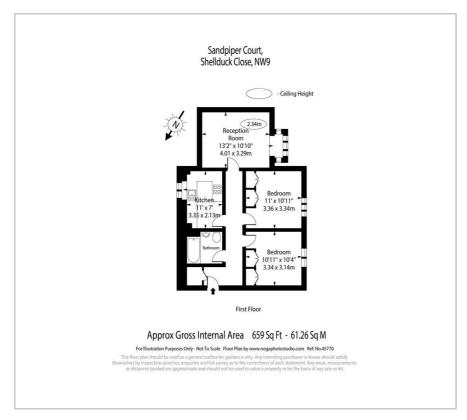

## £2,000 Per month

We are delighted to present this two bedroom first floor flat located in quiet cul-de-sac near Colindale Station and in close proximity to local amenities.

The property comprises of a large living room, a family bathroom, two double bedrooms and a separate fully-fitted kitchen. T

## Viewing

Please contact us on 020 3198 4517 if you wish to arrange a viewing appointment for this property or require further information.

Floor Plan Area Map