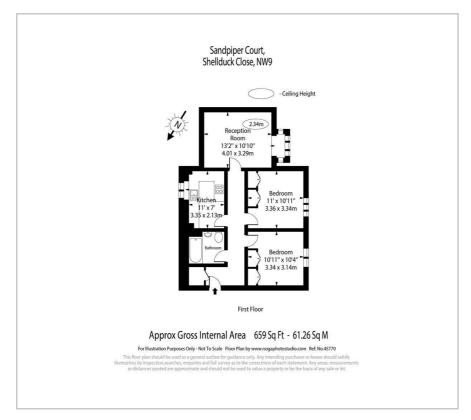

# Sandpiper Court Shellduck Close

, London, NW9 5DW

## £2,100 Per month

We are delighted to present this two bedroom first floor flat located in quiet cul-de-sac near Colindale Station and in close proximity to local amenities.

The property comprises of a large living room, a family bathroom, two double bedrooms and a separate fully-fitted kitchen. T

The property is furnished and early July. Call 0207 713 0909 to book a viewing now!

### Viewing

Please contact us on 020 3198 4517 if you wish to arrange a viewing appointment for this property or require further information.









### Floor Plan Area Map



# Edgware Community Hospital BURNT OAK RO, I Air Force Museum London COLINDALE Map data ©2024 Google

### **Energy Efficiency Graph**













These particulars, whilst believed to be accurate are set out as a general outline only for guidance and do not constitute any part of an offer or contract. Intending purchasers should not rely on them as statements of representation of fact, but must satisfy themselves by inspection or otherwise as to their accuracy. No person in this firms employment has the authority to make or give any representation or warranty in respect of the property.