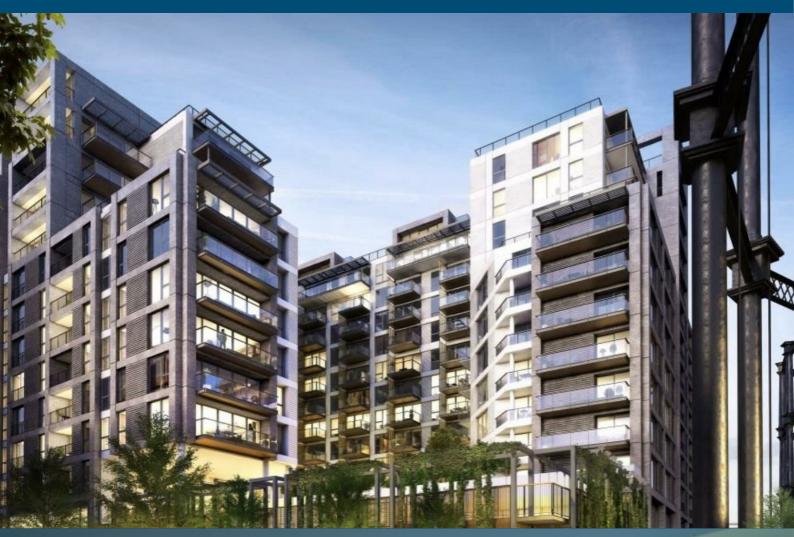

# F4.04, Plimsoll Building F4.04, Plimsoll Building, , London, N1C 4BQ £4,000 Per month

A modern two bedroom apartment situated on the 7th floor of the Plimsoll Building. The flat comprises two double bedrooms, en suite, family bathroom, fully fitted kitchen, open plan living area and balcony. Residents' will benefit from a 24 hour concierge service, residents' lounge, rooftop conservatory, fitness suite and courtyard garden. The apartment boasts wooden floors throughout and bespoke kitchen and bathroom suites. The Plimsoll Building is located within a short distance to King's Cross St Pancras International offering the best transport links nationally and internationally. Available to rent on a furnished basis.