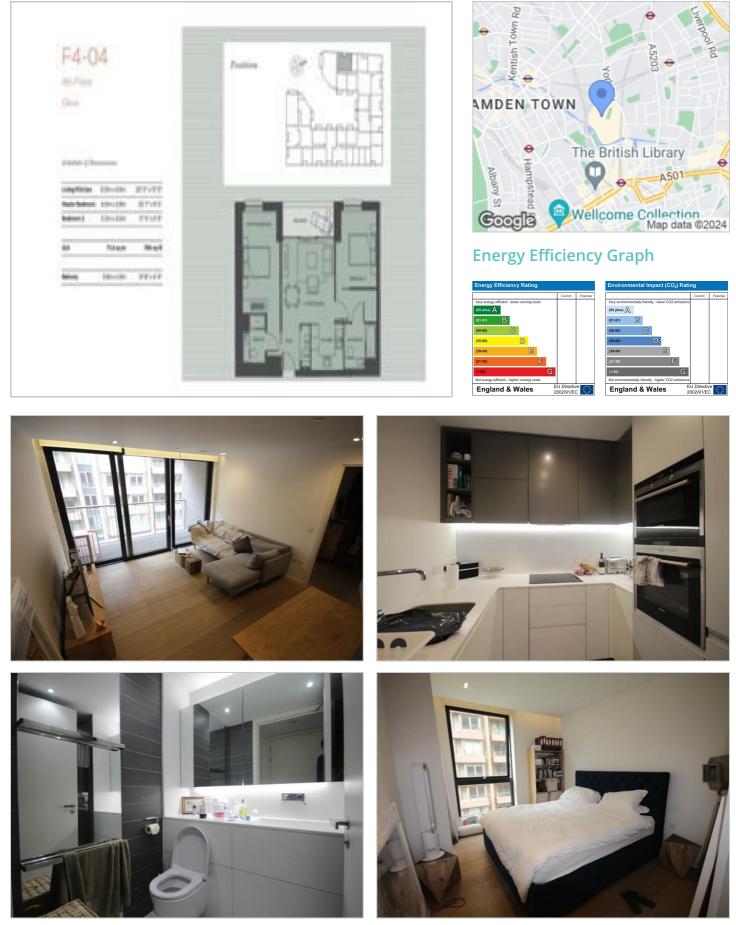

# F4.04, Plimsoll Building F4.04, Plimsoll Building, , London, N1C 4BQ £4,000 Per month

A modern two bedroom apartment situated on the 7th floor of the Plimsoll Building. The flat comprises two double bedrooms, en suite, family bathroom, fully fitted kitchen, open plan living area and balcony. Residents' will benefit from a 24 hour concierge service, residents' lounge, rooftop conservatory, fitness suite and courtyard garden. The apartment boasts wooden floors throughout and bespoke kitchen and bathroom suites. The Plimsoll Building is located within a short distance to King's Cross St Pancras International offering the best transport links nationally and internationally. Available to rent on a furnished basis.

### **Floor Plan**

### Area Map

These particulars, whilst believed to be accurate are set out as a general outline only for guidance and do not constitute any part of an offer or contract. Intending purchasers should not rely on them as statements of representation of fact, but must satisfy themselves by inspection or otherwise as to their accuracy. No person in this firms employment has the authority to make or give any representation or warranty in respect of the property.