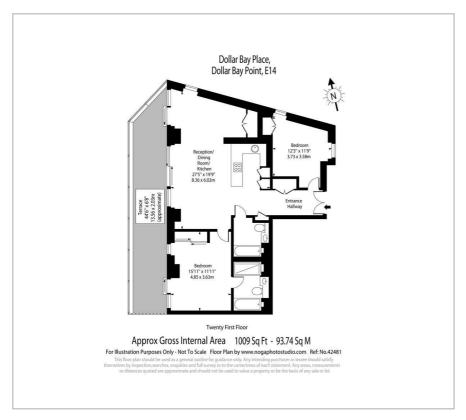

## £3,600 Per month

This brand new apartment on the 21th floor is located in a development with a concierge and gym, just a 5 minute walk away from South Quay DLR Station. The property is designed and finished to a very high standard and compromises of 2 double bedrooms, 2 modern bathrooms, a bright and spacious living room and fully-fitted kitchen. The apartment further benefits from a large balcony with stunning views over south dock.

### Viewing

Please contact us on 020 3198 4517 if you wish to arrange a viewing appointment for this property or require further information.

Dollar Bay Development

- · Concierge and Gym
- 21st Floor
- · 2 Double Bedrooms
- · 2 Modern Bathrooms
- · Large Balcony with Stunning Views
- Fully-Fitted Kitchen
- Bright and Spacious Living/Dining Area
- Electric Heating

### Floor Plan Area Map