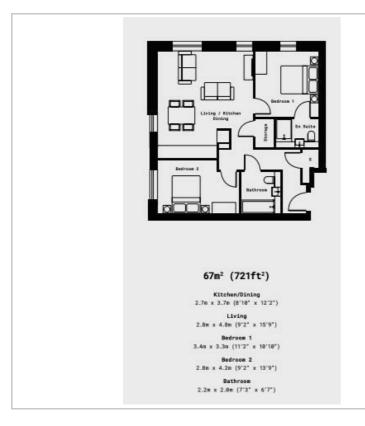

- · Superb bathroom
- A few minutes walk to the station (with easy access to both Luton and 4 minutes to Luton Airport)
- Only 25 minutes to main stations such as to King's Cross, St Pancras. (Close to
- Set within urban squares, high spec landscaped parklands
- · Short walk to Poundland, Next, Argos, Coffee shop, an off Licence
- Cycle storage

## Viewing

Please contact us on 020 3198 4517 if you wish to arrange a viewing appointment for this property or require furthe information.

- Roof Top Gardens
- · Close to Luton Airport
- Available now
- Unfurnished









## Floor Plan Area Map



## University of Bedfordshire London Luton Airport APABILITY GREEN Map data ©2024

## **Energy Efficiency Graph**













These particulars, whilst believed to be accurate are set out as a general outline only for guidance and do not constitute any part of an offer or contract. Intending purchasers should not rely on them as statements of representation of fact, but must satisfy themselves by inspection or otherwise as to their accuracy. No person in this firms employment has the authority to make or give any representation or warranty in respect of the property.