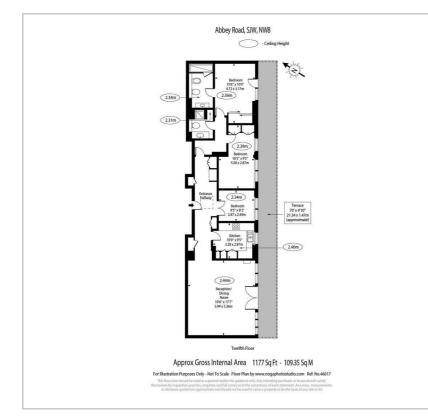

n be also use as a study. Further benefits include a large reception and dining room, a bathroom and plenty of storage in the hallway. The property will be ideally suited for a small family or professionals looking for an easy commute into central London. The property is furnished to a high standard including cellling heating. The apartment got an underground, swimming-pool and 24 hours concierge. The property has to be viewed to be fully appreciated.

#### • Top floor apartment

• 3 bedrooms

- 2 bathrooms
- Generously sized balcony
- Spacious Living-room
- 24 hours concierge
- Swimming-pool
- Parking

3

- Lift
- Abbey Road

### Viewing

Please contact us on 020 3198 4517 if you wish to arrange a viewing appointment for this property or require further information.

#### **Floor Plan**



#### Area Map



### **Energy Efficiency Graph**





These particulars, whilst believed to be accurate are set out as a general outline only for guidance and do not constitute any part of an offer or contract. Intending purchasers should not rely on them as statements of representation of fact, but must satisfy themselves by inspection or otherwise as to their accuracy. No person in this firms employment has the authority to make or give any representation or warranty in respect of the property.

68 Caledonian Road, London, N1 9DP 020 3198 4517 kx@df-estates.com