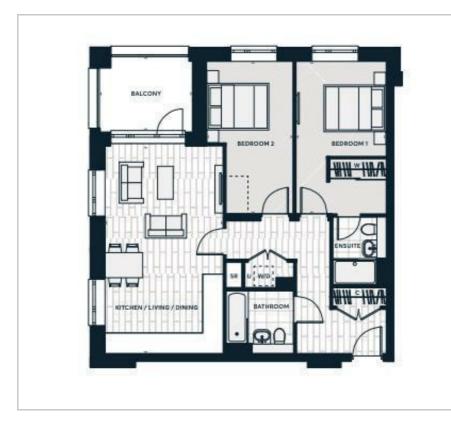

The property includes 2 double bedroom and a lovely living room with 2 bathrooms (1 ensuite) and underground parking.

Offered with a contemporary interior and highly desirable outside space, with large private terrace.

#### Floor Plan Area Map