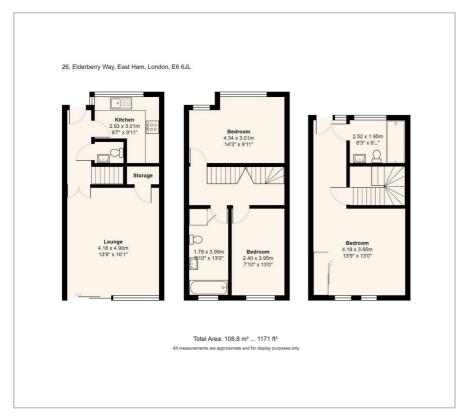

# 26 Elderberry Way

, London, E6 6JL

£2,500

Daniel Ford is delighted to introduce this recently refurbished terrace house situated in Newham.

This property features a generous living room, a fitted kitchen, three bedrooms including one with an ensuite, and a separate toilet and bathroom.

Additionally, it offers a private parking drive and an outdoor garden space. Conveniently located just a 2-minute walk from Tesco, with local bus stops also easily accessible on foot.

## Viewing

Please contact us on 020 3198 4517 if you wish to arrange a viewing appointment for this property or require further information.







# Floor Plan Area Map



# Central Pa Lonsdale Ave Map data ©2024

### **Energy Efficiency Graph**













These particulars, whilst believed to be accurate are set out as a general outline only for guidance and do not constitute any part of an offer or contract. Intending purchasers should not rely on them as statements of representation of fact, but must satisfy themselves by inspection or otherwise as to their accuracy. No person in this firms employment has the authority to make or give any representation or warranty in respect of the property.