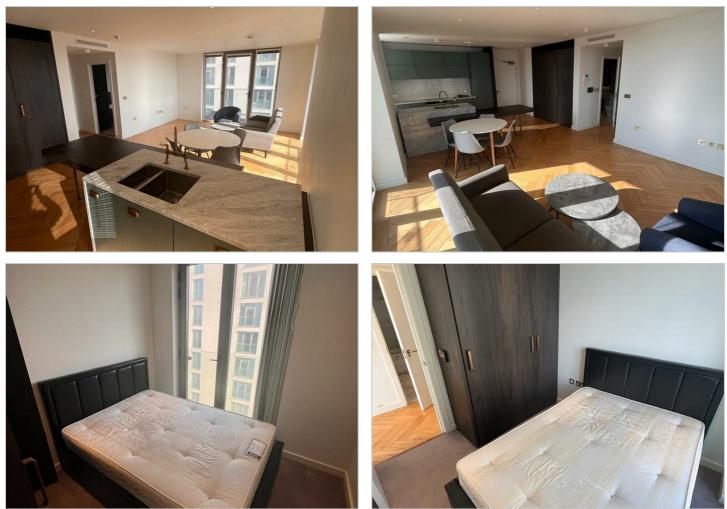

# Lessing Building Heritage Lane , London, NW6 2BF £3,400 Per month

We are proud to present this stunning 2 bed property located in Lessing Building, West Hampstead.

It is briefly comprised of 2 spacious bedrooms of which one has an ensuite, a spacious family sized bathroom, an open planned kitchen/living area and a private balcony.

There is an onsite concierge.

It is located 2 minutes walk away from both West Hampstead under/over ground stations which provide excellent transport links around the city.

There are also several amenities close by.

The property is available on a furnished basis.